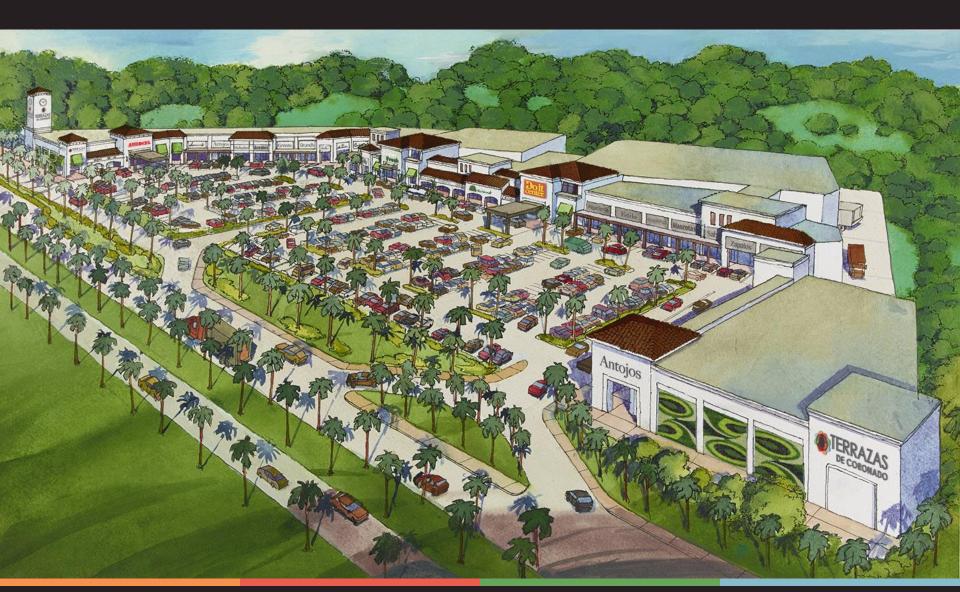

walls integrate nature to architecture and provide opportunity for storytelling

FUN INSPIRING TROPICAL





#### RETAIL WALKWAYS

- Open-air shopping feel
- Strong vistas in dark warm materials
- Undulation in storefronts adds interest to the space

URBAN LIVELY CONFORTABLE







#### GRAND ENTRANCE

- Bold statement for visitors and passersby
- Grand architectural gestures define drop off areas









INVITING BOLD UNIC





### **ACCENTS**

 Clean and simple metal work adds modernity to the overall aesthetic with a nod to traditional design

TROPICAL MODERN SIMPLE







#### SIGNAGE

 Storefront signage lives symbiotically with the overall architecture allowing the freedom of each brand to clearly stand apart







SIMPLE CLEAN VISIBLE





# PROJECTS







# CORONADO























### **SABANITAS**



























## COSTA VERDE