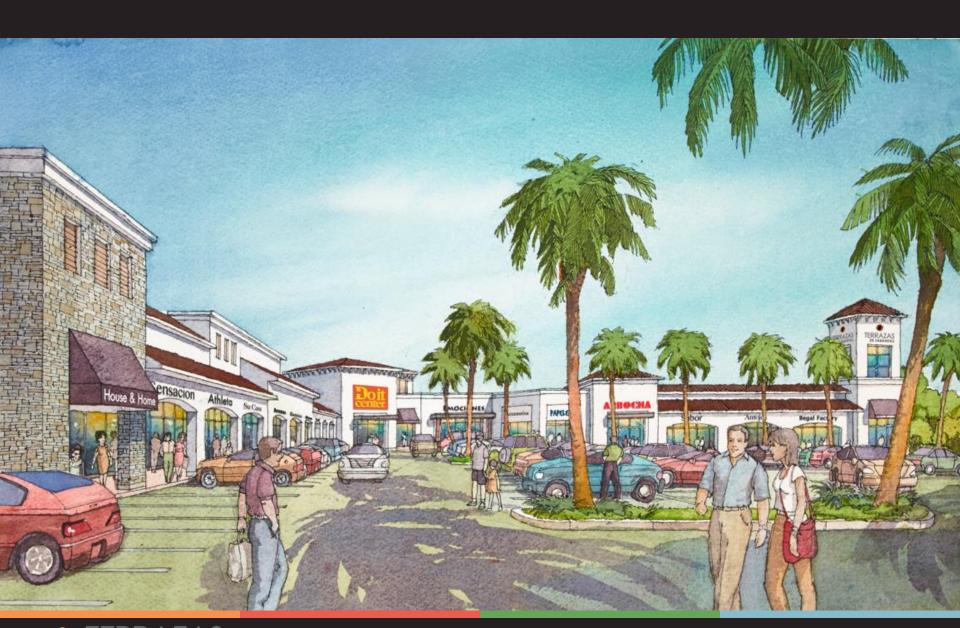

#### RETAIL WALKWAYS

- Open-air shopping feel
- Strong vistas in dark warm materials
- Undulation in storefronts adds interest to the space

URBAN LIVELY CONFORTABLE

#### SIGNAGE

 Storefront signage lives symbiotically with the overall architecture allowing the freedom of each brand to clearly stand apart

SIMPLE CLEAN VISIBLE