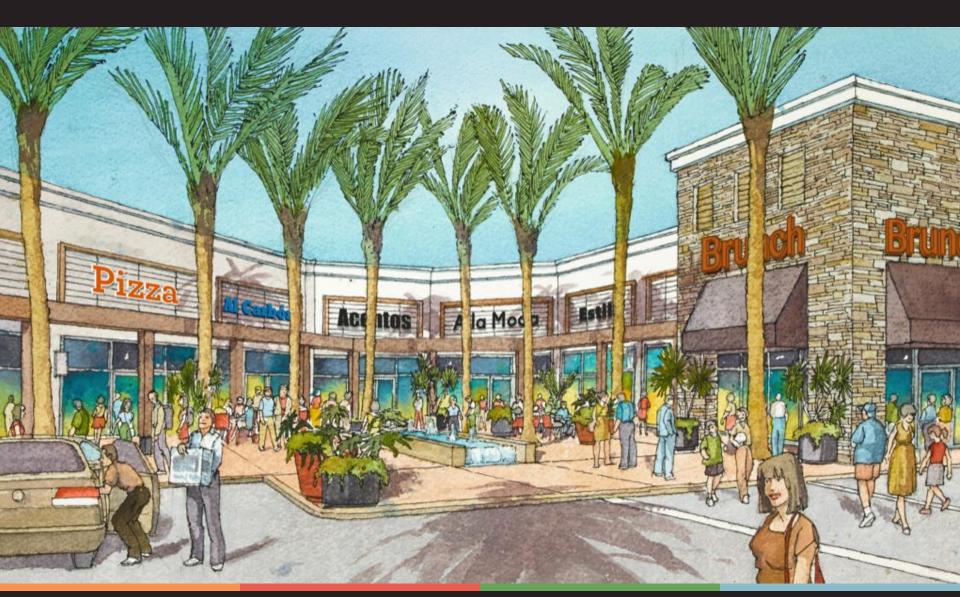

### CENTRAL PLAZA

- Tree lined boulevard directs clientele through the signature entrance
- Small pocketed community gathering space

SOCIAL WELCOMING RELAXING

#### LANDSCAPE

- Landscape & water features anchor the entry and call out the brand
- Layers of landscape featured at entry
- Floor patterns enhances the sense of warmth

BRIGHT REFRESHING VIBRANT

#### RETAIL WALKWAYS

- Open-air shopping feel
- Strong vistas in dark warm materials
- Undulation in storefronts adds interest to the space

URBAN LIVELY CONFORTABLE