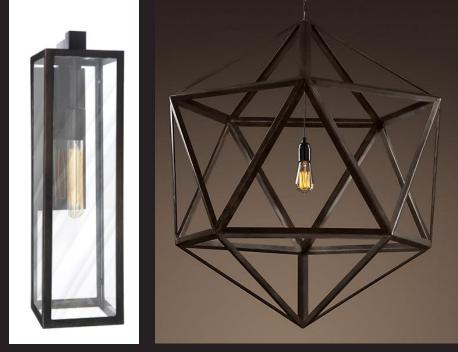

### **ACCENTS**

 Clean and simple metal work adds modernity to the overall aesthetic with a nod to traditional design

TROPICAL MODERN SIMPLE