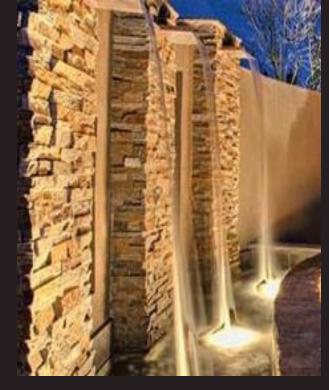

#### LANDSCAPE

- Landscape & water features anchor the entry and call out the brand
- Layers of landscape featured at entry
- Floor patterns enhances the sense of warmth

BRIGHT REFRESHING VIBRANT