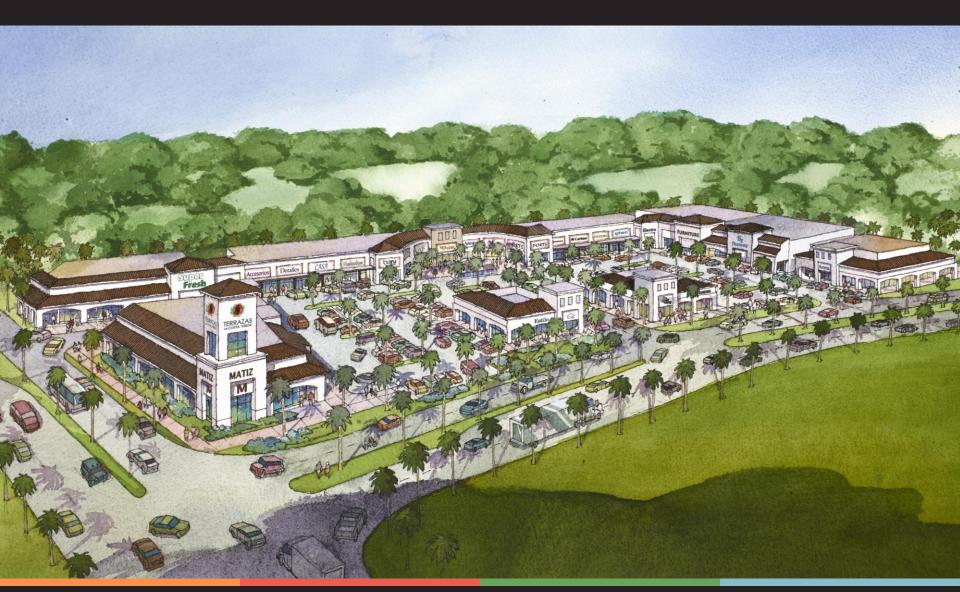

UN INSPIRING TROPICAL





#### RETAIL WALKWAYS

- Open-air shopping feel
- Strong vistas in dark warm materials
- Undulation in storefronts adds interest to the space

URBAN LIVELY CONFORTABLE







#### GRAND ENTRANCE

- Bold statement for visitors and passersby
- Grand architectural gestures define drop off areas









INVITING BOLD UNIC





### **ACCENTS**

 Clean and simple metal work adds modernity to the overall aesthetic with a nod to traditional design

TROPICAL MODERN SIMPLE







#### SIGNAGE

 Storefront signage lives symbiotically with the overall architecture allowing the freedom of each brand to clearly stand apart







SIMPLE CLEAN VISIBLE





# PROJECTS







# CORONADO























### **SABANITAS**



























## COSTA VERDE