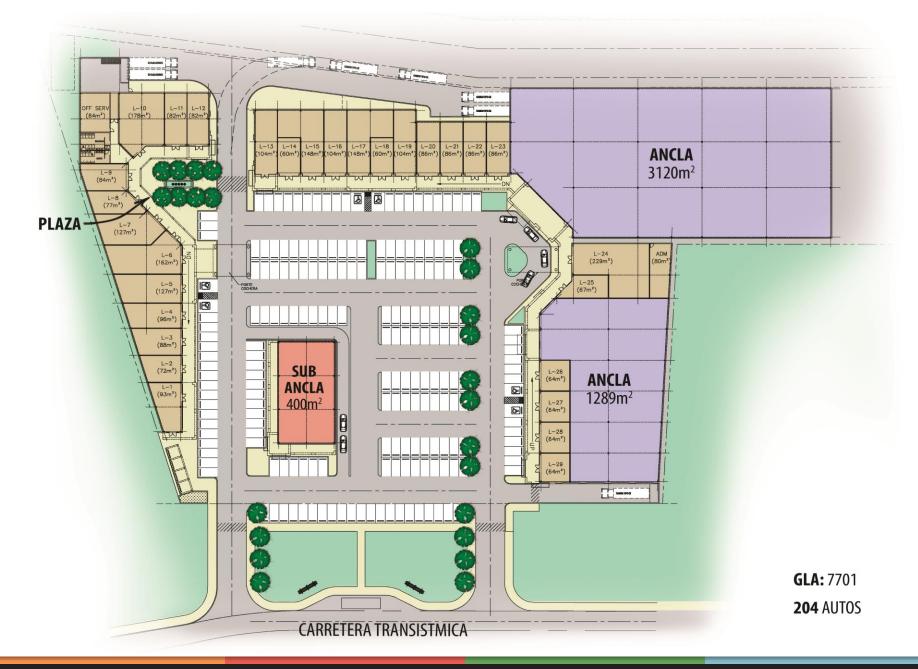

re and provide opportunity for storytelling

FUN INSPIRING TROPICAL





#### RETAIL WALKWAYS

- Open-air shopping feel
- Strong vistas in dark warm materials
- Undulation in storefronts adds interest to the space

URBAN LIVELY CONFORTABLE







#### GRAND ENTRANCE

- Bold statement for visitors and passersby
- Grand architectural gestures define drop off areas









INVITING BOLD UNIC





### **ACCENTS**

 Clean and simple metal work adds modernity to the overall aesthetic with a nod to traditional design

TROPICAL MODERN SIMPLE







#### SIGNAGE

 Storefront signage lives symbiotically with the overall architecture allowing the freedom of each brand to clearly stand apart







SIMPLE CLEAN VISIBLE





# PROJECTS







# CORONADO























### **SABANITAS**



























## COSTA VERDE