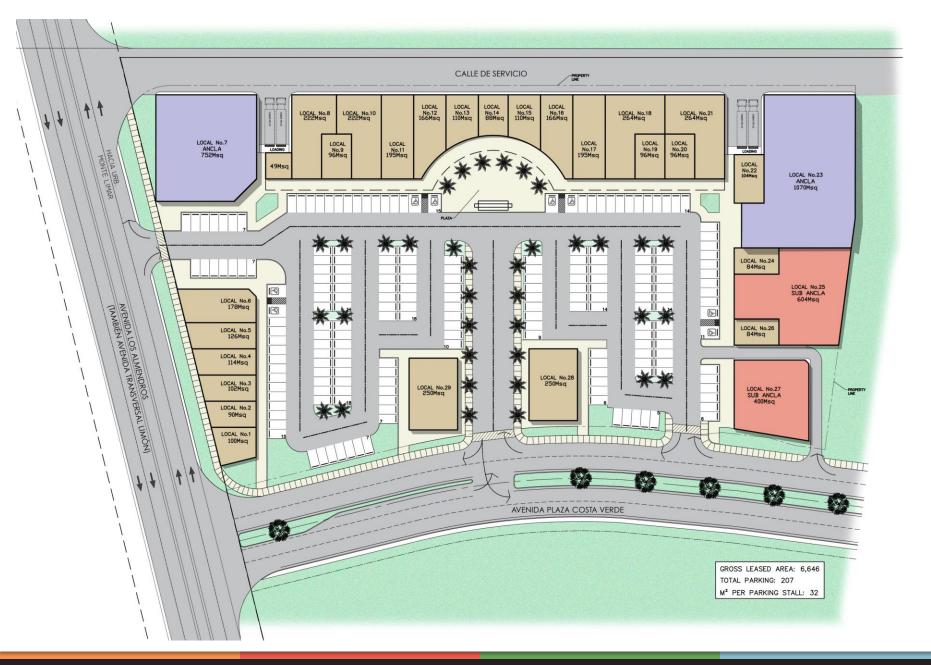

g

FUN INSPIRING TROPICAL





#### RETAIL WALKWAYS

- Open-air shopping feel
- Strong vistas in dark warm materials
- Undulation in storefronts adds interest to the space

URBAN LIVELY CONFORTABLE







#### GRAND ENTRANCE

- Bold statement for visitors and passersby
- Grand architectural gestures define drop off areas









INVITING BOLD UNIC





### **ACCENTS**

 Clean and simple metal work adds modernity to the overall aesthetic with a nod to traditional design

TROPICAL MODERN SIMPLE







#### SIGNAGE

 Storefront signage lives symbiotically with the overall architecture allowing the freedom of each brand to clearly stand apart







SIMPLE CLEAN VISIBLE





# PROJECTS







# CORONADO























### **SABANITAS**



























## COSTA VERDE