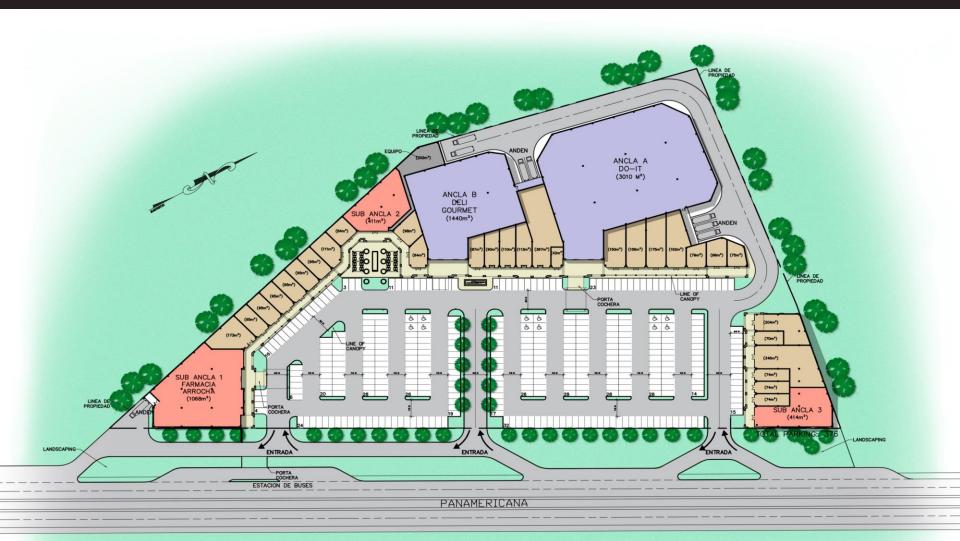

ving walls integrate nature to architecture and provide opportunity for storytelling

FUN INSPIRING TROPICAL





#### RETAIL WALKWAYS

- Open-air shopping feel
- Strong vistas in dark warm materials
- Undulation in storefronts adds interest to the space

URBAN LIVELY CONFORTABLE







#### GRAND ENTRANCE

- Bold statement for visitors and passersby
- Grand architectural gestures define drop off areas









INVITING BOLD UNIC





### **ACCENTS**

 Clean and simple metal work adds modernity to the overall aesthetic with a nod to traditional design

TROPICAL MODERN SIMPLE







#### SIGNAGE

 Storefront signage lives symbiotically with the overall architecture allowing the freedom of each brand to clearly stand apart







SIMPLE CLEAN VISIBLE





# PROJECTS







# CORONADO























### **SABANITAS**



























## COSTA VERDE