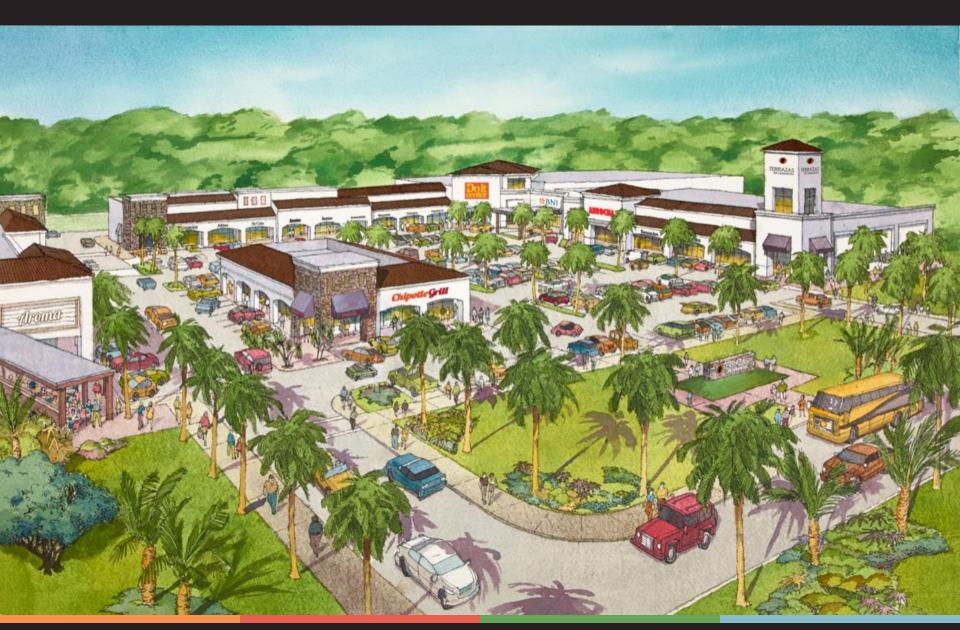

#### RETAIL WALKWAYS

- Open-air shopping feel
- Strong vistas in dark warm materials
- Undulation in storefronts adds interest to the space

URBAN LIVELY CONFORTABLE

#### GRAND ENTRANCE

- Bold statement for visitors and passersby
- Grand architectural gestures define drop off areas

INVITING BOLD UNIC