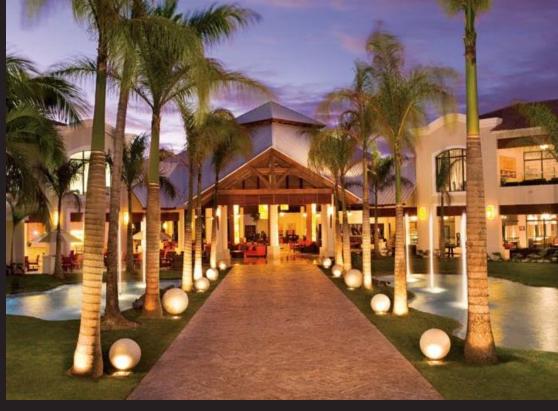

### CENTRAL PLAZA

- Tree lined boulevard directs clientele through the signature entrance
- Small pocketed community gathering space

SOCIAL WELCOMING RELAXING

#### LANDSCAPE

- Landscape & water features anchor the entry and call out the brand
- Layers of landscape featured at entry
- Floor patterns enhances the sense of warmth

BRIGHT REFRESHING VIBRANT