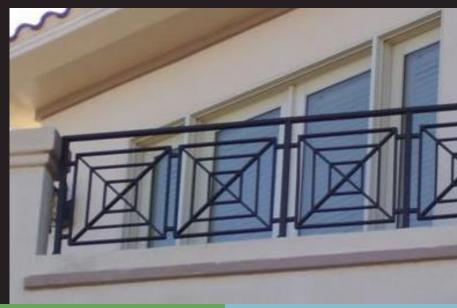

### **ACCENTS**

 Clean and simple metal work adds modernity to the overall aesthetic with a nod to traditional design

TROPICAL MODERN SIMPLE